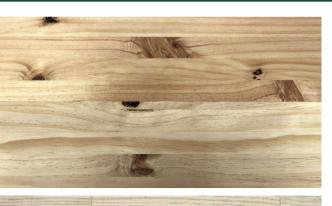

## Whole Timber (WT)

Typcially used in non-visual applications.
Up to 5900mm lengths.
Will have noticable blemishes, knots, knotholes & voids.
Machine damaged expected.
Most economical grade.
Visual grade available on request.