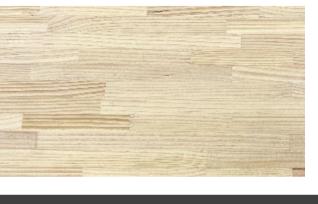

Typcially used as visual panels. Up to 7200mm lengths. Non-visual panels will have minor blemishes and knots on the face incl machine damage expected. Visual panels will have no knot holes, and no machine damage.

## Finger Joint - Clears (FJ Clear)

Typcially used in areas where a high-end visual finish is desired. Up to 7200mm lengths. Will be clear of all defects, and no machine damage. Generally not used in large volume.